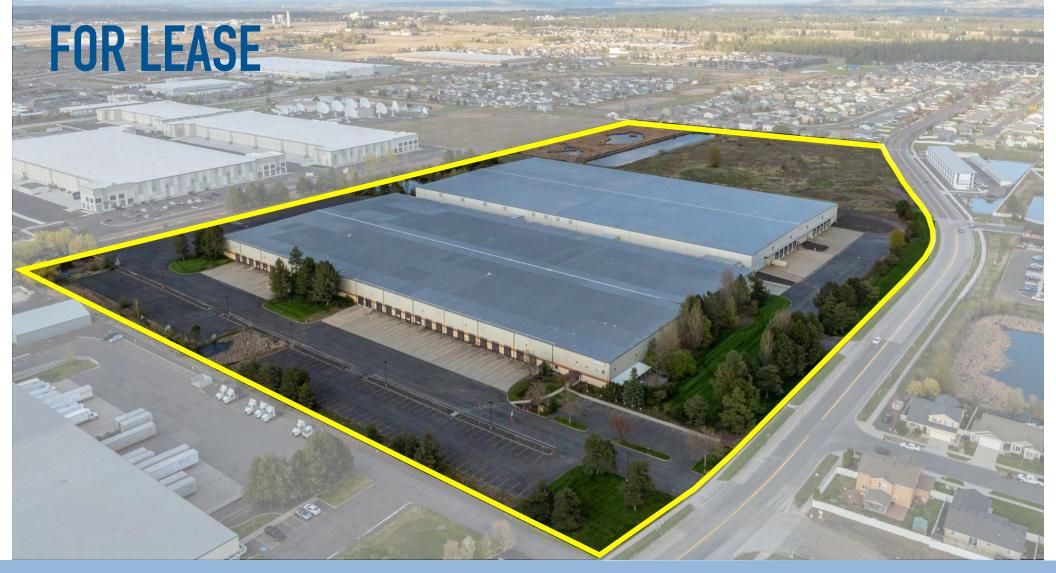

# **INDUSTRIAL SPACE** 59,011 SF - 509,560 SF

Robert Toledo 505-302-2222 Robert@KCommercial.com

## **10110** W. AERO ROAD, SPOKANE, WA 99004

| LEASE S           | SUMMARY                                                                                  |  |
|-------------------|------------------------------------------------------------------------------------------|--|
| STARTING<br>RENT  | \$0.59/SF NNN                                                                            |  |
| LEASABLE<br>UNITS | 59,011 SF - 509,560 SF<br>(11,200 SF Office Currently)                                   |  |
| POSSIBLE<br>USES  | Warehouse<br>Distribution<br>Manufacturing<br>R&D                                        |  |
| STARTING<br>CAM   | \$0.13/SF                                                                                |  |
| LOT SIZE          | 43.86 Acres                                                                              |  |
| YARD              | 8.7 Acres                                                                                |  |
| POWER             | 1200 Amps 277/480 V Currently, 3000 Amps<br>Available (West Building)                    |  |
|                   | 800 Amps 277/480 V Currently, 3000 Amps<br>Available (East Building)                     |  |
| COLUMN<br>SPACING | 35' x 40'                                                                                |  |
| CLEAR<br>HEIGHT   | 25' - 26.6'                                                                              |  |
| LOADING           | 40 Dock-High Doors<br>4 Drive-In Doors<br>(Additional Dock-High and Drive-Ins Available) |  |
| ZONING            | L-I                                                                                      |  |

#### **PROPERTY OVERVIEW**

- ✓ 59,011 509,560 SF Warehouse, Distribution, Manufacturing, R&D
- ✓ 11,200 SF Office Space
- ✔ HVAC in Office Area
- ✔ Gas Heaters in Warehouse
- ✔ ESFR Fire Sprinklered

- ✓ 8.7 Acres Yard
- ✓ 40 Dock-High and 4 Drive-In Doors (Additional Dock-High & Drive-In Doors Available)
- ✓ LED Lighting Throughout
- ✓ Located next to I-90, H-902 and Spokane International Airport