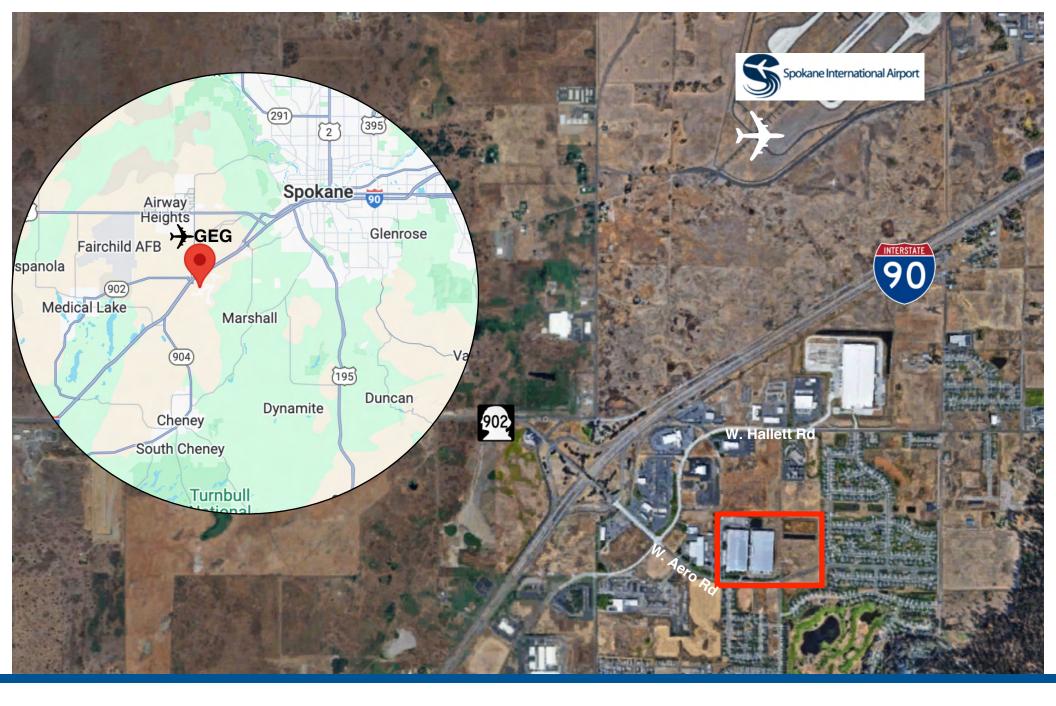

## **10110** W. AERO ROAD, SPOKANE, WA 99004

| LEASE S           | SUMMARY                                                                                  |  |
|-------------------|------------------------------------------------------------------------------------------|--|
| STARTING<br>RENT  | \$0.59/SF NNN                                                                            |  |
| LEASABLE<br>UNITS | 59,011 SF - 509,560 SF<br>(11,200 SF Office Currently)                                   |  |
| POSSIBLE<br>USES  | Warehouse<br>Distribution<br>Manufacturing<br>R&D                                        |  |
| STARTING<br>CAM   | \$0.13/SF                                                                                |  |
| LOT SIZE          | 43.86 Acres                                                                              |  |
| YARD              | 8.7 Acres                                                                                |  |
| POWER             | 1200 Amps 277/480 V Currently, 3000 Amps<br>Available (West Building)                    |  |
|                   | 800 Amps 277/480 V Currently, 3000 Amps<br>Available (East Building)                     |  |
| COLUMN<br>SPACING | 35' x 40'                                                                                |  |
| CLEAR<br>HEIGHT   | 25' - 26.6'                                                                              |  |
| LOADING           | 40 Dock-High Doors<br>4 Drive-In Doors<br>(Additional Dock-High and Drive-Ins Available) |  |
| ZONING            | L-I                                                                                      |  |

#### **PROPERTY OVERVIEW**

- ✓ 59,011 509,560 SF Warehouse, Distribution, Manufacturing, R&D
- ✓ 11,200 SF Office Space
- ✔ HVAC in Office Area
- ✔ Gas Heaters in Warehouse
- ✔ ESFR Fire Sprinklered

- ✓ 8.7 Acres Yard
- ✓ 40 Dock-High and 4 Drive-In Doors (Additional Dock-High & Drive-In Doors Available)
- ✓ LED Lighting Throughout
- ✓ Located next to I-90, H-902 and Spokane International Airport