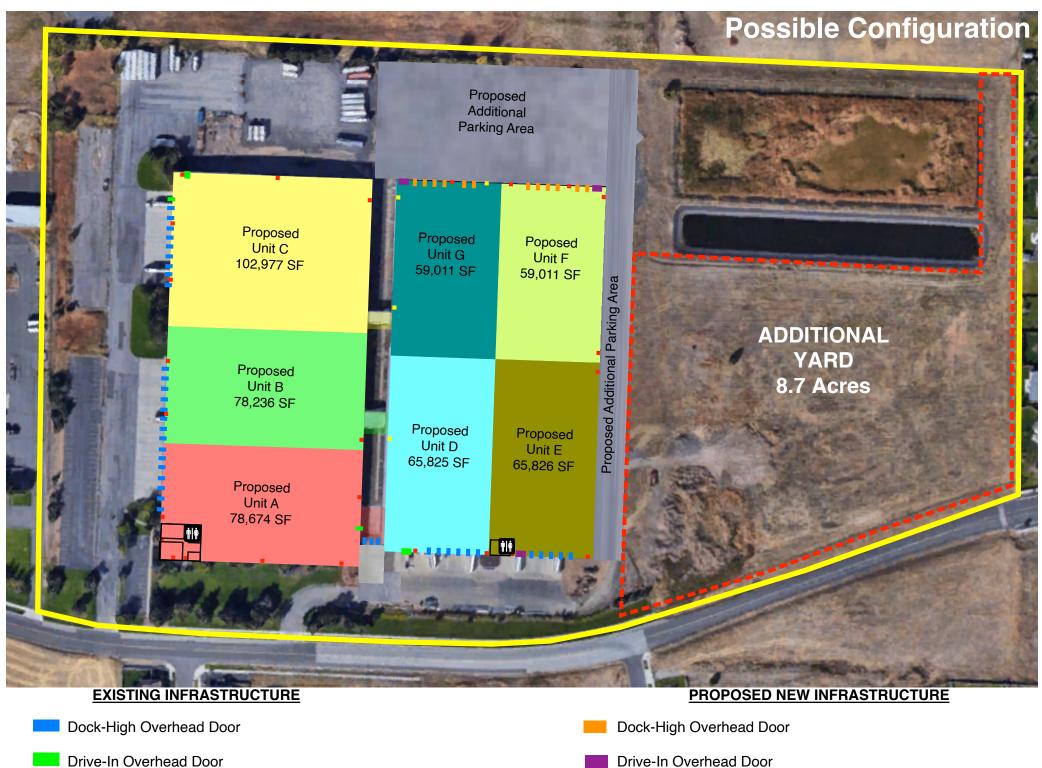

## **10110** W. AERO ROAD, SPOKANE, WA 99004

| LEASE S           | SUMMARY                                                                                  |  |
|-------------------|------------------------------------------------------------------------------------------|--|
| STARTING<br>RENT  | \$0.59/SF NNN                                                                            |  |
| LEASABLE<br>UNITS | 59,011 SF - 509,560 SF<br>(11,200 SF Office Currently)                                   |  |
| POSSIBLE<br>USES  | Warehouse<br>Distribution<br>Manufacturing<br>R&D                                        |  |
| STARTING<br>CAM   | \$0.13/SF                                                                                |  |
| LOT SIZE          | 43.86 Acres                                                                              |  |
| YARD              | 8.7 Acres                                                                                |  |
| POWER             | 1200 Amps 277/480 V Currently, 3000 Amps<br>Available (West Building)                    |  |
|                   | 800 Amps 277/480 V Currently, 3000 Amps<br>Available (East Building)                     |  |
| COLUMN<br>SPACING | 35' x 40'                                                                                |  |
| CLEAR<br>HEIGHT   | 25' - 26.6'                                                                              |  |
| LOADING           | 40 Dock-High Doors<br>4 Drive-In Doors<br>(Additional Dock-High and Drive-Ins Available) |  |
| ZONING            | L-I                                                                                      |  |

#### **PROPERTY OVERVIEW**

- ✓ 59,011 509,560 SF Warehouse, Distribution, Manufacturing, R&D
- ✓ 11,200 SF Office Space
- ✔ HVAC in Office Area
- ✔ Gas Heaters in Warehouse
- ✔ ESFR Fire Sprinklered

- ✓ 8.7 Acres Yard
- ✓ 40 Dock-High and 4 Drive-In Doors (Additional Dock-High & Drive-In Doors Available)
- ✓ LED Lighting Throughout
- ✓ Located next to I-90, H-902 and Spokane International Airport

Personnel Door

#### Drive-In Overhead Door

Personnel Door