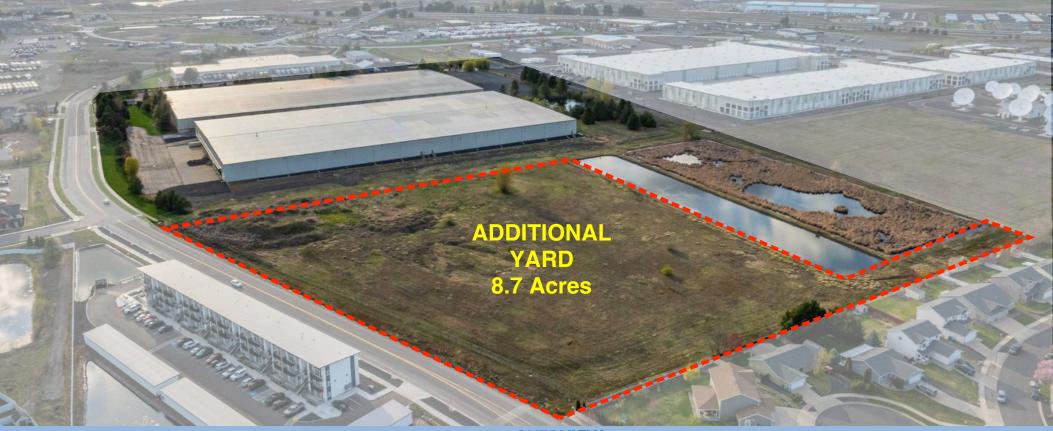

## **10110** W. AERO ROAD, SPOKANE, WA 99004

| LEASE S           | SUMMARY                                                                                  |  |
|-------------------|------------------------------------------------------------------------------------------|--|
| STARTING<br>RENT  | \$0.59/SF NNN                                                                            |  |
| LEASABLE<br>UNITS | 59,011 SF - 509,560 SF<br>(11,200 SF Office Currently)                                   |  |
| POSSIBLE<br>USES  | Warehouse<br>Distribution<br>Manufacturing<br>R&D                                        |  |
| STARTING<br>CAM   | \$0.13/SF                                                                                |  |
| LOT SIZE          | 43.86 Acres                                                                              |  |
| YARD              | 8.7 Acres                                                                                |  |
| POWER             | 1200 Amps 277/480 V Currently, 3000 Amps<br>Available (West Building)                    |  |
|                   | 800 Amps 277/480 V Currently, 3000 Amps<br>Available (East Building)                     |  |
| COLUMN<br>SPACING | 35' x 40'                                                                                |  |
| CLEAR<br>HEIGHT   | 25' - 26.6'                                                                              |  |
| LOADING           | 40 Dock-High Doors<br>4 Drive-In Doors<br>(Additional Dock-High and Drive-Ins Available) |  |
| ZONING            | L-I                                                                                      |  |

#### **PROPERTY OVERVIEW**

- ✓ 59,011 509,560 SF Warehouse, Distribution, Manufacturing, R&D
- ✓ 11,200 SF Office Space
- ✔ HVAC in Office Area
- ✔ Gas Heaters in Warehouse
- ✔ ESFR Fire Sprinklered

- ✓ 8.7 Acres Yard
- ✓ 40 Dock-High and 4 Drive-In Doors (Additional Dock-High & Drive-In Doors Available)
- ✓ LED Lighting Throughout
- ✓ Located next to I-90, H-902 and Spokane International Airport