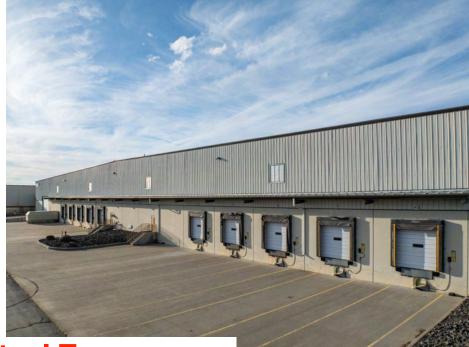

## **10110** W. AERO ROAD, SPOKANE, WA 99004

| LEASE S           | SUMMARY                                                                                  |  |
|-------------------|------------------------------------------------------------------------------------------|--|
| STARTING<br>RENT  | \$0.59/SF NNN                                                                            |  |
| LEASABLE<br>UNITS | 59,011 SF - 509,560 SF<br>(11,200 SF Office Currently)                                   |  |
| POSSIBLE<br>USES  | Warehouse<br>Distribution<br>Manufacturing<br>R&D                                        |  |
| STARTING<br>CAM   | \$0.13/SF                                                                                |  |
| LOT SIZE          | 43.86 Acres                                                                              |  |
| YARD              | 8.7 Acres                                                                                |  |
| POWER             | 1200 Amps 277/480 V Currently, 3000 Amps<br>Available (West Building)                    |  |
|                   | 800 Amps 277/480 V Currently, 3000 Amps<br>Available (East Building)                     |  |
| COLUMN<br>SPACING | 35' x 40'                                                                                |  |
| CLEAR<br>HEIGHT   | 25' - 26.6'                                                                              |  |
| LOADING           | 40 Dock-High Doors<br>4 Drive-In Doors<br>(Additional Dock-High and Drive-Ins Available) |  |
| ZONING            | L-I                                                                                      |  |

#### **PROPERTY OVERVIEW**

- ✓ 59,011 509,560 SF Warehouse, Distribution, Manufacturing, R&D
- ✓ 11,200 SF Office Space
- ✔ HVAC in Office Area
- ✔ Gas Heaters in Warehouse
- ✔ ESFR Fire Sprinklered

- ✓ 8.7 Acres Yard
- ✓ 40 Dock-High and 4 Drive-In Doors (Additional Dock-High & Drive-In Doors Available)
- ✓ LED Lighting Throughout
- ✓ Located next to I-90, H-902 and Spokane International Airport