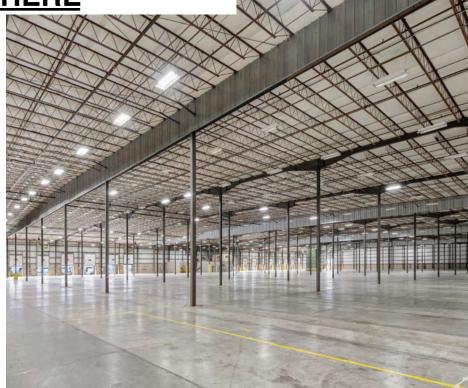

## **10110** W. AERO ROAD, SPOKANE, WA 99004

| LEASE S           | SUMMARY                                                                                  |  |
|-------------------|------------------------------------------------------------------------------------------|--|
| STARTING<br>RENT  | \$0.59/SF NNN                                                                            |  |
| LEASABLE<br>UNITS | 59,011 SF - 509,560 SF<br>(11,200 SF Office Currently)                                   |  |
| POSSIBLE<br>USES  | Warehouse<br>Distribution<br>Manufacturing<br>R&D                                        |  |
| STARTING<br>CAM   | \$0.13/SF                                                                                |  |
| LOT SIZE          | 43.86 Acres                                                                              |  |
| YARD              | 8.7 Acres                                                                                |  |
| POWER             | 1200 Amps 277/480 V Currently, 3000 Amps<br>Available (West Building)                    |  |
|                   | 800 Amps 277/480 V Currently, 3000 Amps<br>Available (East Building)                     |  |
| COLUMN<br>SPACING | 35' x 40'                                                                                |  |
| CLEAR<br>HEIGHT   | 25' - 26.6'                                                                              |  |
| LOADING           | 40 Dock-High Doors<br>4 Drive-In Doors<br>(Additional Dock-High and Drive-Ins Available) |  |
| ZONING            | L-I                                                                                      |  |

#### **PROPERTY OVERVIEW**

- ✓ 59,011 509,560 SF Warehouse, Distribution, Manufacturing, R&D
- ✓ 11,200 SF Office Space
- ✔ HVAC in Office Area
- ✔ Gas Heaters in Warehouse
- ✔ ESFR Fire Sprinklered

- ✓ 8.7 Acres Yard
- ✓ 40 Dock-High and 4 Drive-In Doors (Additional Dock-High & Drive-In Doors Available)
- ✓ LED Lighting Throughout
- ✓ Located next to I-90, H-902 and Spokane International Airport