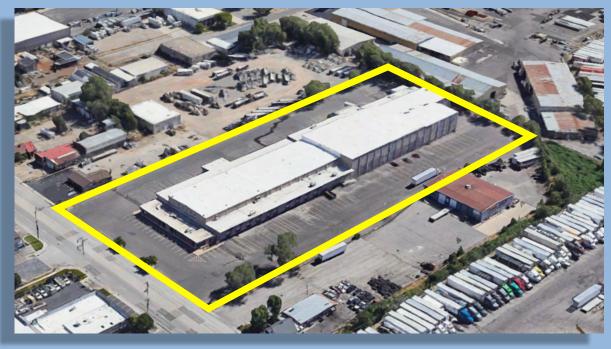

### **1915** S. 900 West SALT LAKE CITY, UT 89104

| LEA | SE 9 | SUN | ЛΜΑ | RY |
|-----|------|-----|-----|----|
|     |      |     |     |    |

| STARTING RENT  | \$1.10/SF NNN                               |
|----------------|---------------------------------------------|
| LEASABLE UNITS | 2,233 SF - 23,920 SF                        |
| POSSIBLE USES  | Warehouse<br>Distribution<br>Cooler/Freezer |
| CAM            | \$0.28/SF<br>(\$0.47/SF Cooler/Freezer)     |
| YARD           | YES - Customizable                          |
| LOT SIZE       | 5.95 Acres                                  |
| LOADING        | 7 Dock High Doors<br>1 Leveler              |
| ZONING         | M-1                                         |

### **PROPERTY OVERVIEW**

- ✔ 24'- 30' Clear Height
- ✓ Multiple Dock High Doors with Levelers
- ✓ 600 V AC and 250 V DC, 200 amps
- ✔ Roof in Excellent Condition

- ✓ Fenced Yard Possible
- ✓ New Asphalt Paving Throughout
- ✓ Parking for Trucks and other Vehicles
- ✓ Convenient Access off SR 201 and I -15