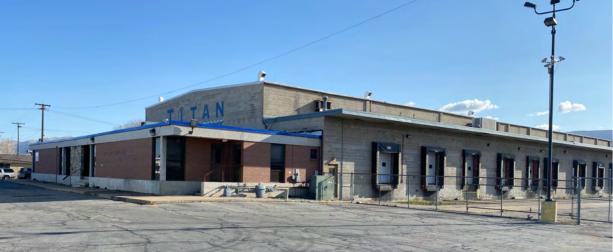

### **1915** S. 900 West SALT LAKE CITY, UT 89104

| LEA | SE 9 | SUN | ЛΜΑ | RY |
|-----|------|-----|-----|----|
|     |      |     |     |    |

| STARTING RENT  | \$1.10/SF NNN                               |
|----------------|---------------------------------------------|
| LEASABLE UNITS | 2,233 SF - 23,920 SF                        |
| POSSIBLE USES  | Warehouse<br>Distribution<br>Cooler/Freezer |
| CAM            | \$0.28/SF<br>(\$0.47/SF Cooler/Freezer)     |
| YARD           | YES - Customizable                          |
| LOT SIZE       | 5.95 Acres                                  |
| LOADING        | 7 Dock High Doors<br>1 Leveler              |
| ZONING         | M-1                                         |

### **PROPERTY OVERVIEW**

- ✔ 24'- 30' Clear Height
- ✓ Multiple Dock High Doors with Levelers
- ✓ 600 V AC and 250 V DC, 200 amps
- ✔ Roof in Excellent Condition

- ✓ Fenced Yard Possible
- ✓ New Asphalt Paving Throughout
- ✓ Parking for Trucks and other Vehicles
- ✓ Convenient Access off SR 201 and I -15