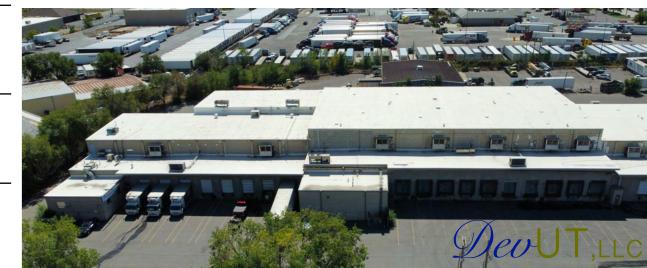

### **1915** S. 900 West SALT LAKE CITY, UT 89104

| LEA | SE 9 | SUN | ЛΜΑ | RY |
|-----|------|-----|-----|----|
|     |      |     |     |    |

| STARTING RENT  | \$1.10/SF NNN                               |
|----------------|---------------------------------------------|
| LEASABLE UNITS | 2,233 SF - 23,920 SF                        |
| POSSIBLE USES  | Warehouse<br>Distribution<br>Cooler/Freezer |
| CAM            | \$0.28/SF<br>(\$0.47/SF Cooler/Freezer)     |
| YARD           | YES - Customizable                          |
| LOT SIZE       | 5.95 Acres                                  |
| LOADING        | 7 Dock High Doors<br>1 Leveler              |
| ZONING         | M-1                                         |

### **PROPERTY OVERVIEW**

- ✔ 24'- 30' Clear Height
- ✓ Multiple Dock High Doors with Levelers
- ✓ 600 V AC and 250 V DC, 200 amps
- ✔ Roof in Excellent Condition

- ✓ Fenced Yard Possible
- ✓ New Asphalt Paving Throughout
- ✓ Parking for Trucks and other Vehicles
- ✓ Convenient Access off SR 201 and I -15