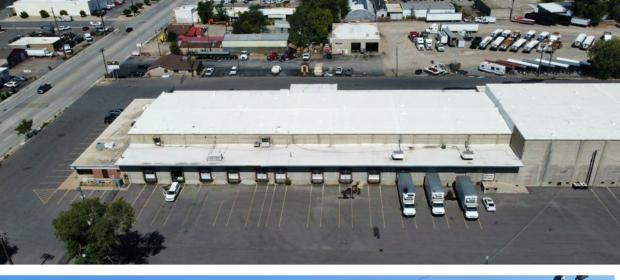

### **1915** S. 900 West SALT LAKE CITY, UT 89104

| LEA | SE 9 | SUN | ЛΜΑ | RY |
|-----|------|-----|-----|----|
|     |      |     |     |    |

| STARTING RENT  | \$1.10/SF NNN                               |
|----------------|---------------------------------------------|
| LEASABLE UNITS | 2,233 SF - 23,920 SF                        |
| POSSIBLE USES  | Warehouse<br>Distribution<br>Cooler/Freezer |
| CAM            | \$0.28/SF<br>(\$0.47/SF Cooler/Freezer)     |
| YARD           | YES - Customizable                          |
| LOT SIZE       | 5.95 Acres                                  |
| LOADING        | 7 Dock High Doors<br>1 Leveler              |
| ZONING         | M-1                                         |

### **PROPERTY OVERVIEW**

- ✔ 24'- 30' Clear Height
- ✓ Multiple Dock High Doors with Levelers
- ✓ 600 V AC and 250 V DC, 200 amps
- ✔ Roof in Excellent Condition

- ✓ Fenced Yard Possible
- ✓ New Asphalt Paving Throughout
- ✓ Parking for Trucks and other Vehicles
- ✓ Convenient Access off SR 201 and I -15