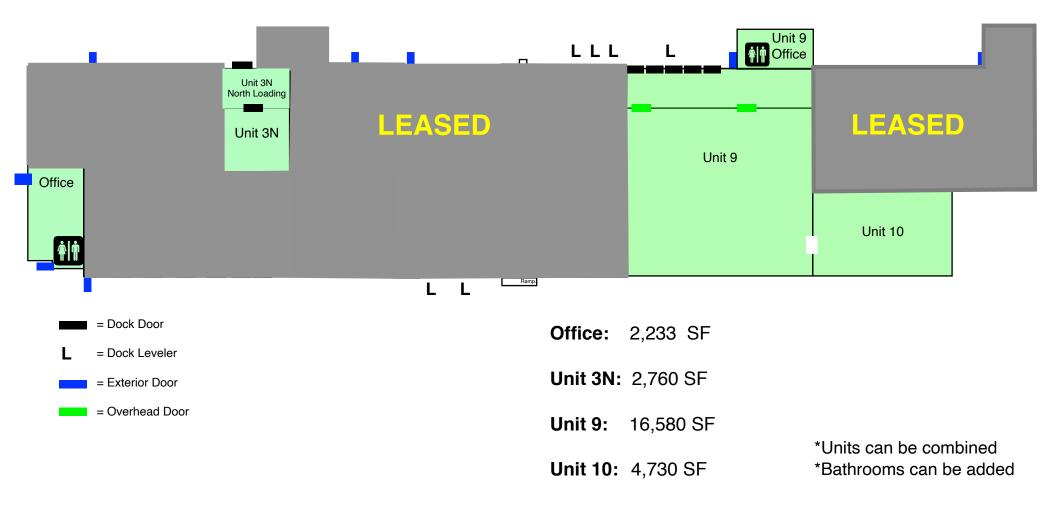

ing for Trucks and other Vehicles
- ✓ Convenient Access off SR 201 and I -15

<u>Option Available:</u> Temperature Controlled Divided Freezer and Cooler Storage -20°F to 37°F with Freon 404A

Disclaimer: The information contained herein (on this page and included pages) has been obtained through sources deemed reliable but cannot be guaranteed or relied upon as to its accuracy. Any information should be verified through independent sources by interested parties. All measurements and calculations are approximate. The property may no longer be available for sale or lease, may be withdrawn, its offering price changed, or sold or leased to another party at anytime and without notice. Please do not provide any information deemed private or confidential.

DevUT,LLC

#### **Property Site Plan**





## LOCATION



Brandon Benner 801-851-1111 Brandon@KCommercial.com