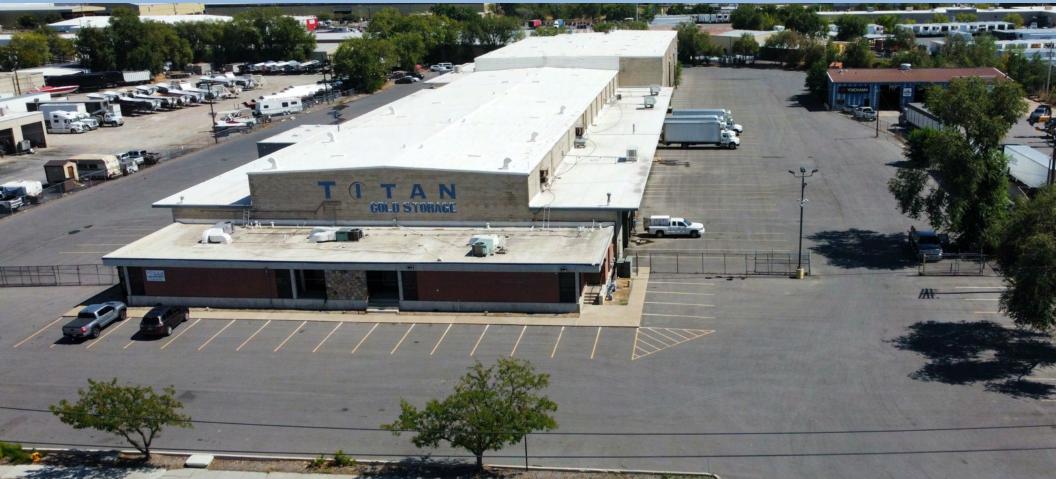

### **1915** S. 900 West SALT LAKE CITY, UT 89104

| LEA | SE 9 | SUN | ЛΜΑ | RY |
|-----|------|-----|-----|----|
|     |      |     |     |    |

| STARTING RENT  | \$1.10/SF NNN                               |
|----------------|---------------------------------------------|
| LEASABLE UNITS | 2,233 SF - 23,920 SF                        |
| POSSIBLE USES  | Warehouse<br>Distribution<br>Cooler/Freezer |
| CAM            | \$0.28/SF<br>(\$0.47/SF Cooler/Freezer)     |
| YARD           | YES - Customizable                          |
| LOT SIZE       | 5.95 Acres                                  |
| LOADING        | 7 Dock High Doors<br>1 Leveler              |
| ZONING         | M-1                                         |

### **PROPERTY OVERVIEW**

- ✔ 24'- 30' Clear Height
- ✓ Multiple Dock High Doors with Levelers
- ✓ 600 V AC and 250 V DC, 200 amps
- ✔ Roof in Excellent Condition

- ✓ Fenced Yard Possible
- ✓ New Asphalt Paving Throughout
- ✓ Parking for Trucks and other Vehicles
- ✓ Convenient Access off SR 201 and I -15