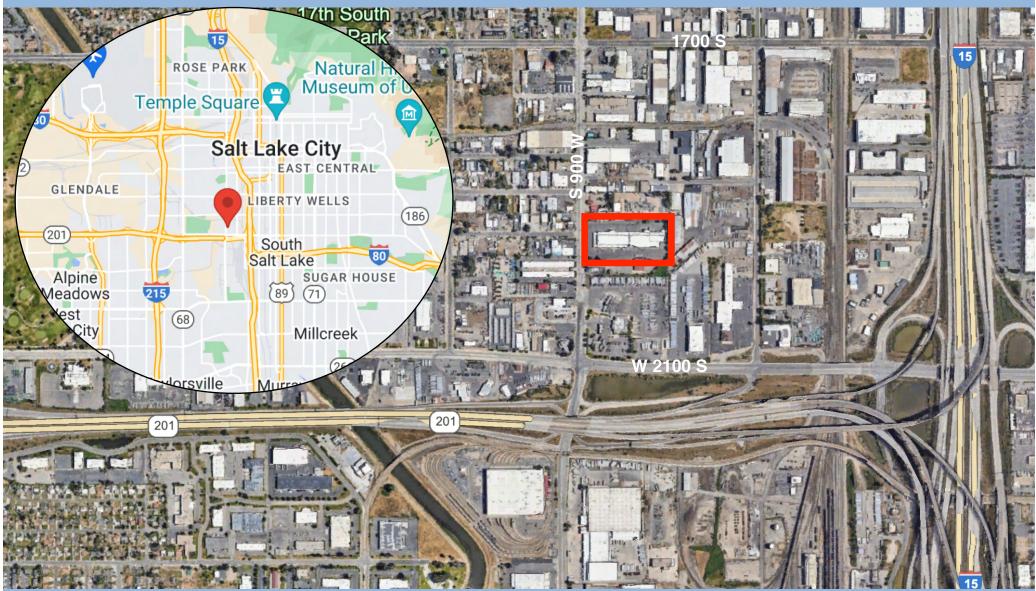

d other Vehicles
- ✓ Convenient Access off SR 201 and I -15

<u>Option Available:</u> Temperature Controlled Divided Freezer and Cooler Storage -20°F to 37°F with Freon 404A

Disclaimer: The information contained herein (on this page and included pages) has been obtained through sources deemed reliable but cannot be guaranteed or relied upon as to its accuracy. Any information should be verified through independent sources by interested parties. All measurements and calculations are approximate. The property may no longer be available for sale or lease, may be withdrawn, its offering price changed, or sold or leased to another party at anytime and without notice. Please do not provide any information deemed private or confidential.

DevUT,LLC

#### **Property Site Plan**





## LOCATION



Brandon Benner 801-851-1111 Brandon@KCommercial.com