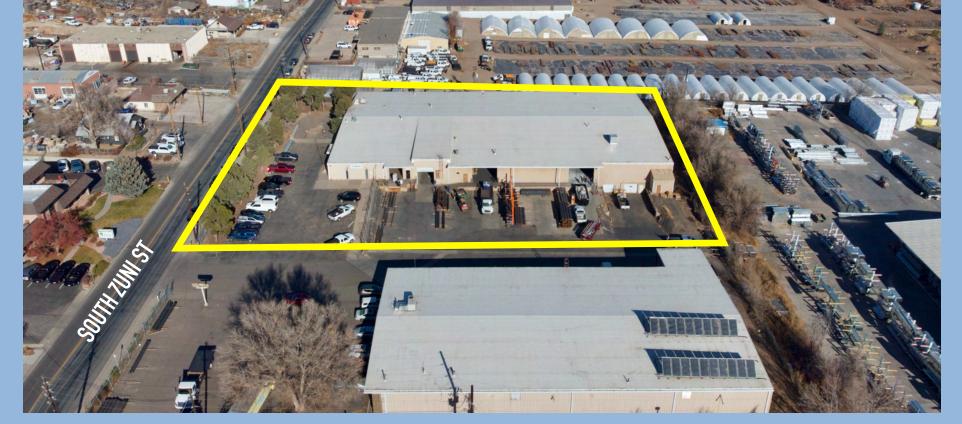

INDUSTRIAL SPACE 12,540 SF - 34,615 SF

 $3200 \stackrel{\mathsf{SOUTH}\;\mathsf{ZUNI}\;\mathsf{ST,}}{\mathsf{ENGLEWOOD,}\;\mathsf{CO}\;\mathsf{80110}}$ 

Ilya Klein 303-242-2077 ilya@novelcommercial.com

501 S Cherry Street Suite 1100 Denver, CO 80246

| LEASE SUMMARY |
|---------------|
|---------------|

| STARTING RENT     | \$8.75/SF NNN                                                                        |
|-------------------|--------------------------------------------------------------------------------------|
| LEASABLE<br>UNITS | 12,540 SF - 34,615 SF<br>(4,740 SF Office, West Side)                                |
| POSSIBLE USES     | Warehouse<br>Distribution<br>Manufacturing<br>R&D                                    |
| STARTING CAM      | \$2.73/SF                                                                            |
| YARD              | YES (1 Acre)                                                                         |
| POWER             | 1,200 Amps 208/120 V, 3-phase                                                        |
| CLEAR HEIGHT      | 10'-16' (West Side)<br>12'-19' (East Side)                                           |
| LOADING           | 4 Dock High Doors  -One 10' x 10'  -Two 18' x 12'  -One 12' x 14' with Interior Dock |
| ZONING            | I-2 Enterprise Zone                                                                  |