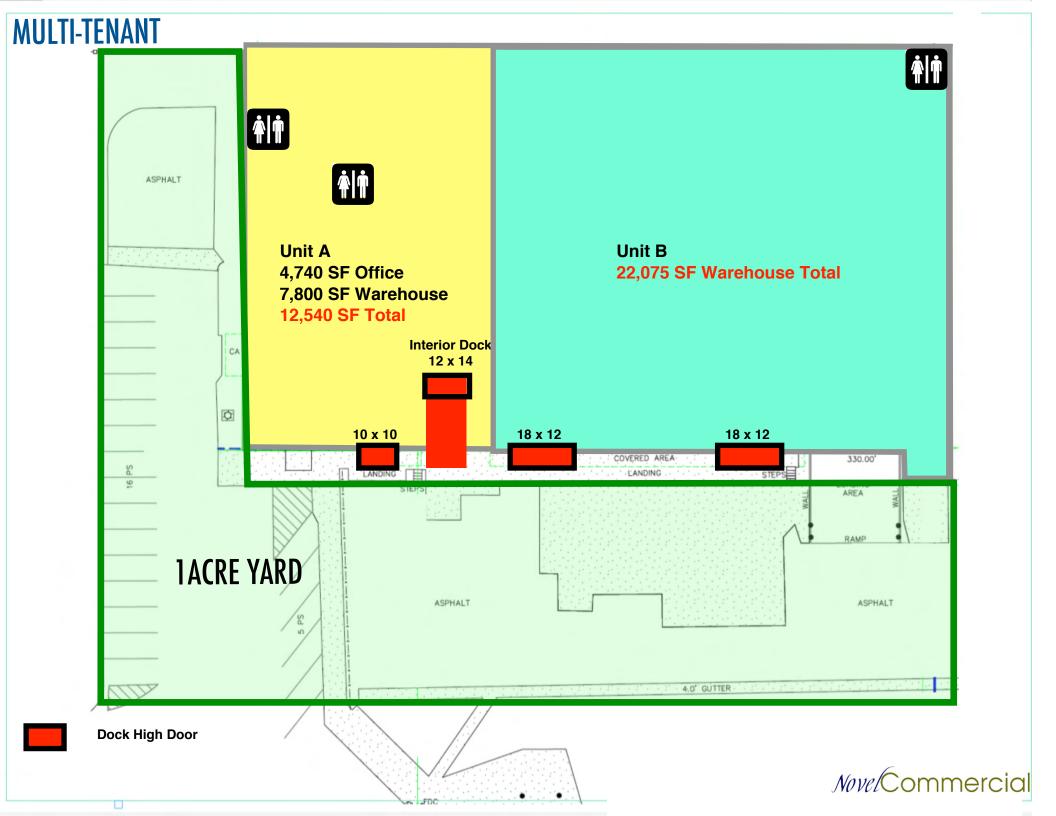

INDUSTRIAL SPACE 12,540 SF - 34,615 SF

 $3200 \stackrel{\mathsf{SOUTH}\;\mathsf{ZUNI}\;\mathsf{ST,}}{\mathsf{ENGLEWOOD,}\;\mathsf{CO}\;\mathsf{80110}}$ 

Ilya Klein 303-242-2077 ilya@novelcommercial.com

501 S Cherry Street Suite 1100 Denver, CO 80246

| LEASE SUMMARY |
|---------------|
|---------------|

| STARTING RENT     | \$8.75/SF NNN                                                                        |
|-------------------|--------------------------------------------------------------------------------------|
| LEASABLE<br>UNITS | 12,540 SF - 34,615 SF<br>(4,740 SF Office, West Side)                                |
| POSSIBLE USES     | Warehouse<br>Distribution<br>Manufacturing<br>R&D                                    |
| STARTING CAM      | \$2.73/SF                                                                            |
| YARD              | YES (1 Acre)                                                                         |
| POWER             | 1,200 Amps 208/120 V, 3-phase                                                        |
| CLEAR HEIGHT      | 10'-16' (West Side)<br>12'-19' (East Side)                                           |
| LOADING           | 4 Dock High Doors  -One 10' x 10'  -Two 18' x 12'  -One 12' x 14' with Interior Dock |
| ZONING            | I-2 Enterprise Zone                                                                  |

## **LEASE OVERVIEW**

- ✓ 12,540 34,615 SF Warehouse, Distribution, Manufacturing, R&D
- ✓ 4,740 SF Office
- ✓ HVAC in Office Area
- ✓ Gas Unit Heaters in Warehouse
- ✔ Fully Fire Sprinklered

- ✓ 1 Acre Yard
- ✓ 4 Dock High Doors
- ✓ 3-Ton Crane on the Interior Dock
- ✓ High Demand SW Metro Denver Location