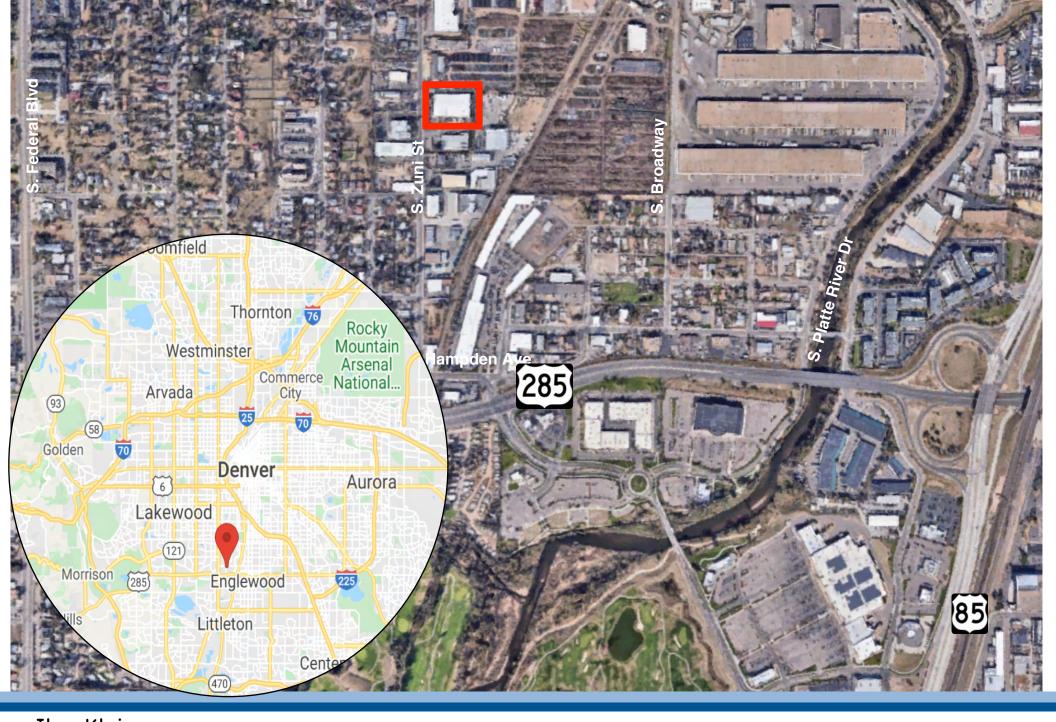

INDUSTRIAL SPACE 12,540 SF - 34,615 SF

 $3200 \stackrel{\mathsf{SOUTH}\;\mathsf{ZUNI}\;\mathsf{ST,}}{\mathsf{ENGLEWOOD,}\;\mathsf{CO}\;\mathsf{80110}}$ 

Ilya Klein 303-242-2077 ilya@novelcommercial.com

501 S Cherry Street Suite 1100 Denver, CO 80246