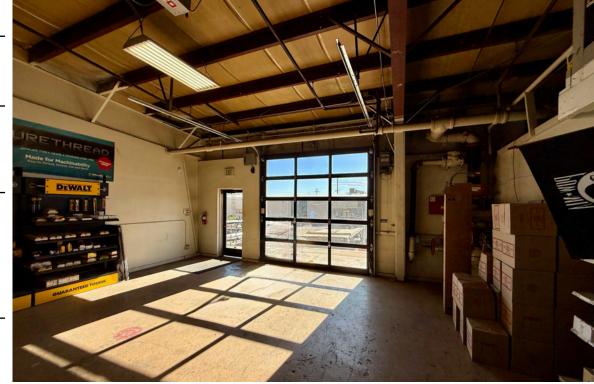

| LEASE SUMMARY |
|---------------|
|---------------|

| STARTING RENT     | \$8.75/SF NNN                                                                        |
|-------------------|--------------------------------------------------------------------------------------|
| LEASABLE<br>UNITS | 12,540 SF - 34,615 SF<br>(4,740 SF Office, West Side)                                |
| POSSIBLE USES     | Warehouse<br>Distribution<br>Manufacturing<br>R&D                                    |
| STARTING CAM      | \$2.73/SF                                                                            |
| YARD              | YES (1 Acre)                                                                         |
| POWER             | 1,200 Amps 208/120 V, 3-phase                                                        |
| CLEAR HEIGHT      | 10'-16' (West Side)<br>12'-19' (East Side)                                           |
| LOADING           | 4 Dock High Doors  -One 10' x 10'  -Two 18' x 12'  -One 12' x 14' with Interior Dock |
| ZONING            | I-2 Enterprise Zone                                                                  |

## **LEASE OVERVIEW**

- ✓ 12,540 34,615 SF Warehouse, Distribution, Manufacturing, R&D
- ✓ 4,740 SF Office
- ✓ HVAC in Office Area
- ✓ Gas Unit Heaters in Warehouse
- ✔ Fully Fire Sprinklered

- ✓ 1 Acre Yard
- ✓ 4 Dock High Doors
- ✓ 3-Ton Crane on the Interior Dock
- ✓ High Demand SW Metro Denver Location