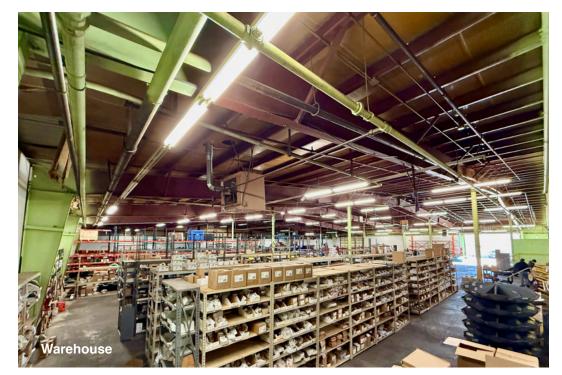

| LEASE SUMMARY |
|---------------|
|---------------|

| STARTING RENT     | \$8.75/SF NNN                                                                        |
|-------------------|--------------------------------------------------------------------------------------|
| LEASABLE<br>UNITS | 12,540 SF - 34,615 SF<br>(4,740 SF Office, West Side)                                |
| POSSIBLE USES     | Warehouse<br>Distribution<br>Manufacturing<br>R&D                                    |
| STARTING CAM      | \$2.73/SF                                                                            |
| YARD              | YES (1 Acre)                                                                         |
| POWER             | 1,200 Amps 208/120 V, 3-phase                                                        |
| CLEAR HEIGHT      | 10'-16' (West Side)<br>12'-19' (East Side)                                           |
| LOADING           | 4 Dock High Doors  -One 10' x 10'  -Two 18' x 12'  -One 12' x 14' with Interior Dock |
| ZONING            | I-2 Enterprise Zone                                                                  |

## **LEASE OVERVIEW**

- ✓ 12,540 34,615 SF Warehouse, Distribution, Manufacturing, R&D
- ✓ 4,740 SF Office
- ✓ HVAC in Office Area
- ✓ Gas Unit Heaters in Warehouse
- ✔ Fully Fire Sprinklered

- ✓ 1 Acre Yard
- ✓ 4 Dock High Doors
- ✓ 3-Ton Crane on the Interior Dock
- ✓ High Demand SW Metro Denver Location