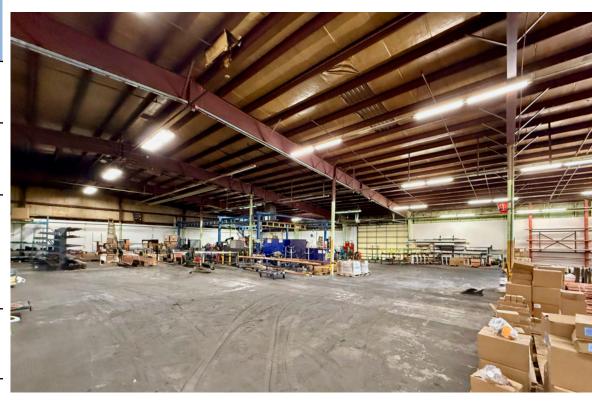

| LEASE SUMMARY |
|---------------|
|---------------|

| STARTING RENT     | \$8.75/SF NNN                                                                        |
|-------------------|--------------------------------------------------------------------------------------|
| LEASABLE<br>UNITS | 12,540 SF - 34,615 SF<br>(4,740 SF Office, West Side)                                |
| POSSIBLE USES     | Warehouse<br>Distribution<br>Manufacturing<br>R&D                                    |
| STARTING CAM      | \$2.73/SF                                                                            |
| YARD              | YES (1 Acre)                                                                         |
| POWER             | 1,200 Amps 208/120 V, 3-phase                                                        |
| CLEAR HEIGHT      | 10'-16' (West Side)<br>12'-19' (East Side)                                           |
| LOADING           | 4 Dock High Doors  -One 10' x 10'  -Two 18' x 12'  -One 12' x 14' with Interior Dock |
| ZONING            | I-2 Enterprise Zone                                                                  |

## **LEASE OVERVIEW**

- ✓ 12,540 34,615 SF Warehouse, Distribution, Manufacturing, R&D
- ✓ 4,740 SF Office
- ✓ HVAC in Office Area
- ✓ Gas Unit Heaters in Warehouse
- ✔ Fully Fire Sprinklered

- ✓ 1 Acre Yard
- ✓ 4 Dock High Doors
- ✓ 3-Ton Crane on the Interior Dock
- ✓ High Demand SW Metro Denver Location