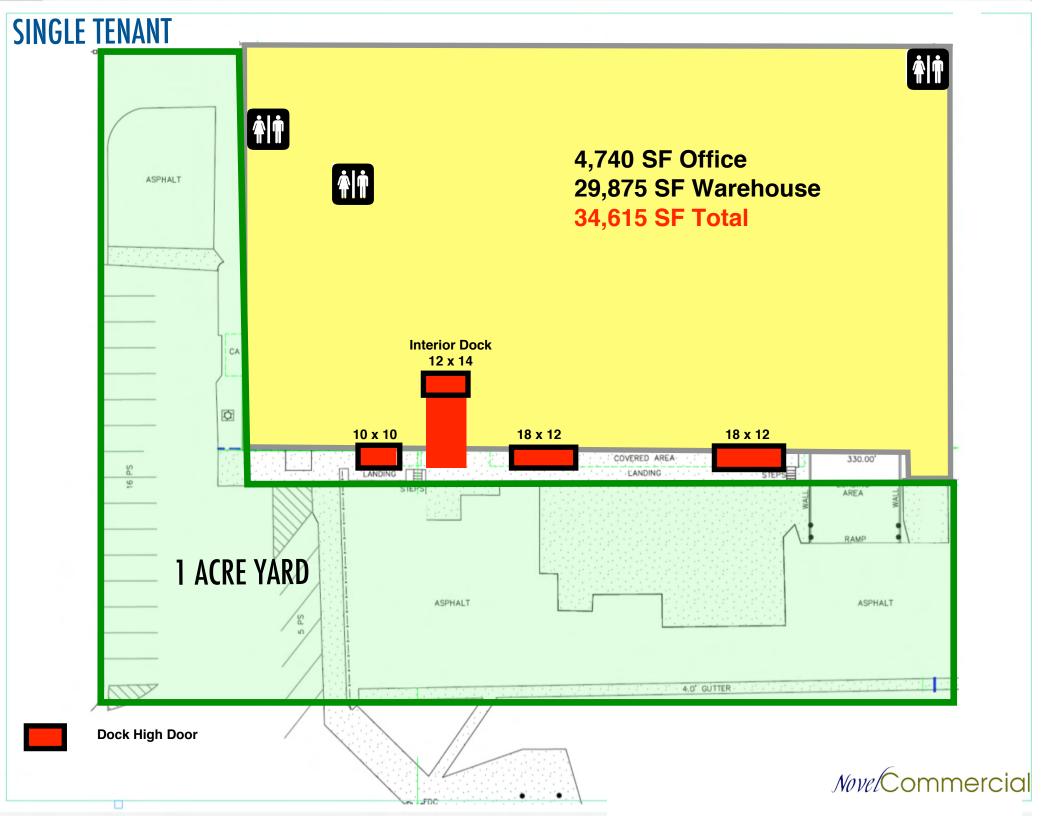

INDUSTRIAL SPACE 12,540 SF - 34,615 SF

 $3200 \stackrel{\mathsf{SOUTH}\;\mathsf{ZUNI}\;\mathsf{ST,}}{\mathsf{ENGLEWOOD,}\;\mathsf{CO}\;\mathsf{80110}}$ 

Ilya Klein 303-242-2077 ilya@novelcommercial.com

501 S Cherry Street Suite 1100 Denver, CO 80246

| LEASE SUMMARY |
|---------------|
|---------------|

| STARTING RENT     | \$8.75/SF NNN                                                                        |
|-------------------|--------------------------------------------------------------------------------------|
| LEASABLE<br>UNITS | 12,540 SF - 34,615 SF<br>(4,740 SF Office, West Side)                                |
| POSSIBLE USES     | Warehouse<br>Distribution<br>Manufacturing<br>R&D                                    |
| STARTING CAM      | \$2.73/SF                                                                            |
| YARD              | YES (1 Acre)                                                                         |
| POWER             | 1,200 Amps 208/120 V, 3-phase                                                        |
| CLEAR HEIGHT      | 10'-16' (West Side)<br>12'-19' (East Side)                                           |
| LOADING           | 4 Dock High Doors  -One 10' x 10'  -Two 18' x 12'  -One 12' x 14' with Interior Dock |
| ZONING            | I-2 Enterprise Zone                                                                  |

## **LEASE OVERVIEW**

- ✓ 12,540 34,615 SF Warehouse, Distribution, Manufacturing, R&D
- ✓ 4,740 SF Office
- ✓ HVAC in Office Area
- ✓ Gas Unit Heaters in Warehouse
- ✔ Fully Fire Sprinklered

- ✓ 1 Acre Yard
- ✓ 4 Dock High Doors
- ✓ 3-Ton Crane on the Interior Dock
- ✓ High Demand SW Metro Denver Location