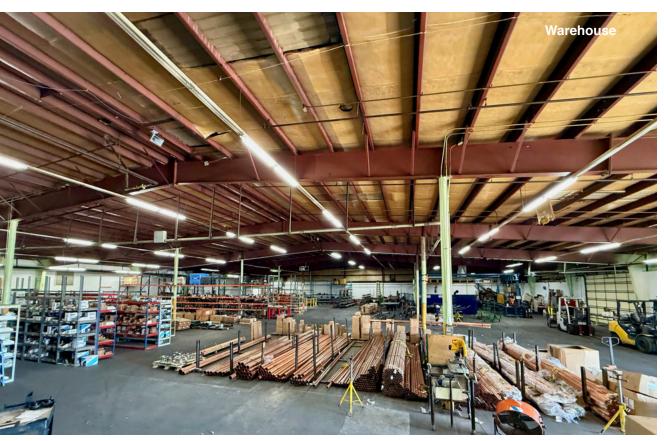

## **LEASE OVERVIEW**

- ✓ 12,540 34,615 SF Warehouse, Distribution, Manufacturing, R&D
- ✓ 4,740 SF Office
- ✓ HVAC in Office Area
- ✓ Gas Unit Heaters in Warehouse
- ✔ Fully Fire Sprinklered

- ✓ 1 Acre Yard
- ✓ 4 Dock High Doors
- ✓ 3-Ton Crane on the Interior Dock
- ✓ High Demand SW Metro Denver Location