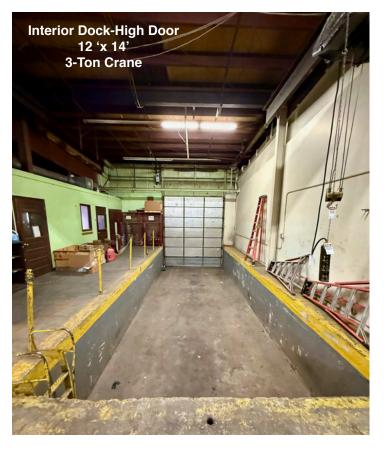

| LEASE SUMMARY |
|---------------|
|---------------|

| STARTING RENT     | \$8.75/SF NNN                                                                        |
|-------------------|--------------------------------------------------------------------------------------|
| LEASABLE<br>UNITS | 12,540 SF - 34,615 SF<br>(4,740 SF Office, West Side)                                |
| POSSIBLE USES     | Warehouse<br>Distribution<br>Manufacturing<br>R&D                                    |
| STARTING CAM      | \$2.73/SF                                                                            |
| YARD              | YES (1 Acre)                                                                         |
| POWER             | 1,200 Amps 208/120 V, 3-phase                                                        |
| CLEAR HEIGHT      | 10'-16' (West Side)<br>12'-19' (East Side)                                           |
| LOADING           | 4 Dock High Doors  -One 10' x 10'  -Two 18' x 12'  -One 12' x 14' with Interior Dock |
| ZONING            | I-2 Enterprise Zone                                                                  |

## **LEASE OVERVIEW**

- ✓ 12,540 34,615 SF Warehouse, Distribution, Manufacturing, R&D
- ✓ 4,740 SF Office
- ✓ HVAC in Office Area
- ✓ Gas Unit Heaters in Warehouse
- ✔ Fully Fire Sprinklered

- ✓ 1 Acre Yard
- ✓ 4 Dock High Doors
- ✓ 3-Ton Crane on the Interior Dock
- ✓ High Demand SW Metro Denver Location