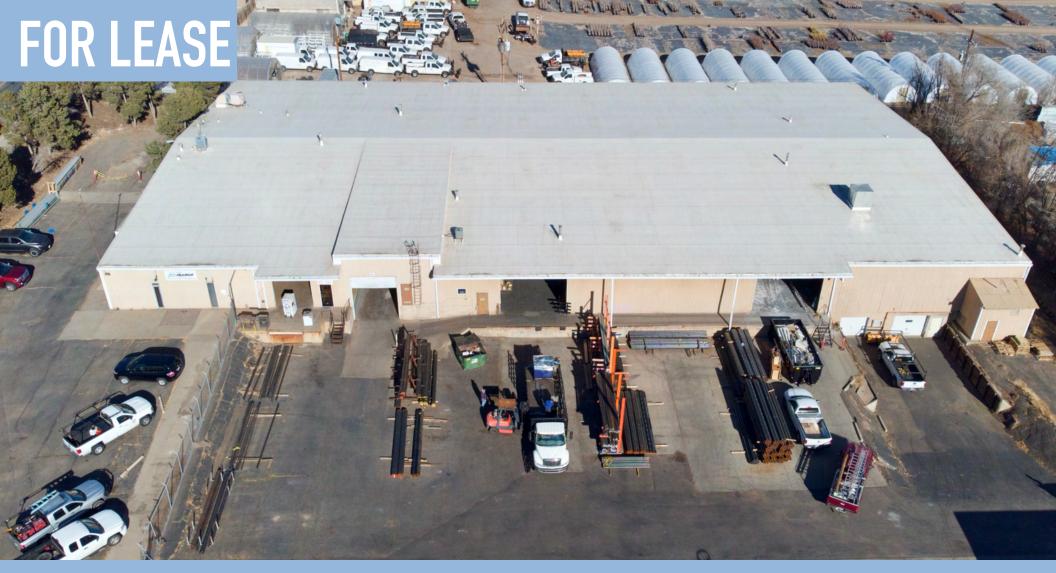

INDUSTRIAL SPACE 12,540 SF - 34,615 SF

 $3200 \stackrel{\mathsf{SOUTH}\;\mathsf{ZUNI}\;\mathsf{ST,}}{\mathsf{ENGLEWOOD,}\;\mathsf{CO}\;\mathsf{80110}}$ 

Ilya Klein 303-242-2077 ilya@novelcommercial.com

501 S Cherry Street Suite 1100 Denver, CO 80246

| LEASE SUMMARY |
|---------------|
|---------------|

| STARTING RENT     | \$8.75/SF NNN                                                                        |
|-------------------|--------------------------------------------------------------------------------------|
| LEASABLE<br>UNITS | 12,540 SF - 34,615 SF<br>(4,740 SF Office, West Side)                                |
| POSSIBLE USES     | Warehouse<br>Distribution<br>Manufacturing<br>R&D                                    |
| STARTING CAM      | \$2.73/SF                                                                            |
| YARD              | YES (1 Acre)                                                                         |
| POWER             | 1,200 Amps 208/120 V, 3-phase                                                        |
| CLEAR HEIGHT      | 10'-16' (West Side)<br>12'-19' (East Side)                                           |
| LOADING           | 4 Dock High Doors  -One 10' x 10'  -Two 18' x 12'  -One 12' x 14' with Interior Dock |
| ZONING            | I-2 Enterprise Zone                                                                  |

## **LEASE OVERVIEW**

- ✓ 12,540 34,615 SF Warehouse, Distribution, Manufacturing, R&D
- ✓ 4,740 SF Office
- ✓ HVAC in Office Area
- ✓ Gas Unit Heaters in Warehouse
- ✔ Fully Fire Sprinklered

- ✓ 1 Acre Yard
- ✓ 4 Dock High Doors
- ✓ 3-Ton Crane on the Interior Dock
- ✓ High Demand SW Metro Denver Location