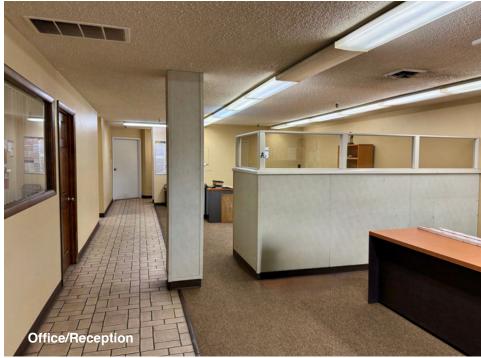

| LEASE SUMMARY |
|---------------|
|---------------|

| STARTING RENT     | \$8.75/SF NNN                                                                        |
|-------------------|--------------------------------------------------------------------------------------|
| LEASABLE<br>UNITS | 12,540 SF - 34,615 SF<br>(4,740 SF Office, West Side)                                |
| POSSIBLE USES     | Warehouse<br>Distribution<br>Manufacturing<br>R&D                                    |
| STARTING CAM      | \$2.73/SF                                                                            |
| YARD              | YES (1 Acre)                                                                         |
| POWER             | 1,200 Amps 208/120 V, 3-phase                                                        |
| CLEAR HEIGHT      | 10'-16' (West Side)<br>12'-19' (East Side)                                           |
| LOADING           | 4 Dock High Doors  -One 10' x 10'  -Two 18' x 12'  -One 12' x 14' with Interior Dock |
| ZONING            | I-2 Enterprise Zone                                                                  |

## **LEASE OVERVIEW**

- ✓ 12,540 34,615 SF Warehouse, Distribution, Manufacturing, R&D
- ✓ 4,740 SF Office
- ✓ HVAC in Office Area
- ✓ Gas Unit Heaters in Warehouse
- ✔ Fully Fire Sprinklered

- ✓ 1 Acre Yard
- ✓ 4 Dock High Doors
- ✓ 3-Ton Crane on the Interior Dock
- ✓ High Demand SW Metro Denver Location