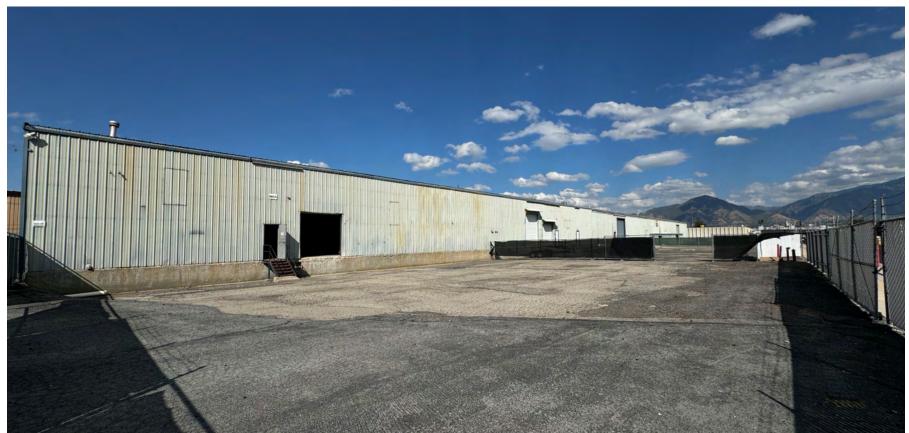

#### **LEASE OVERVIEW**

- ✓ 9,920 SF Industrial
- ✓ 20'- 24' Clear Height
- ✓ 1 Drive-In and 1 Dock-High Doors
- ✔ Sets of Bathrooms in Each Unit
- ✔ Fully Fire Sprinklered
- ✓ Easy Access to I-15
- ✓ 12,321 SF Individual Gated Parking/Yard