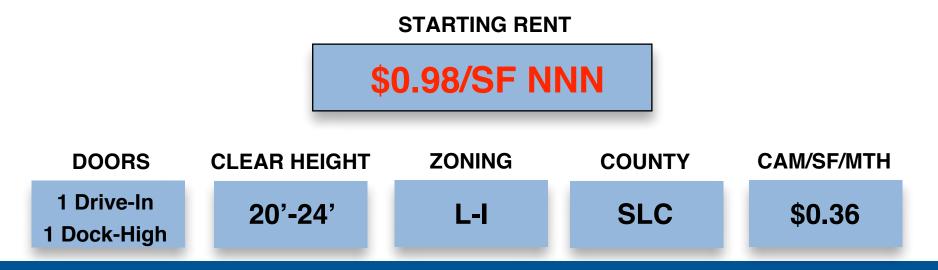

#### **LEASE OVERVIEW**

- ✓ 9,920 SF Industrial
- ✓ 20'- 24' Clear Height
- ✓ 1 Drive-In and 1 Dock-High Doors
- ✔ Sets of Bathrooms in Each Unit
- ✔ Fully Fire Sprinklered
- ✓ Easy Access to I-15
- ✓ 12,321 SF Individual Gated Parking/Yard