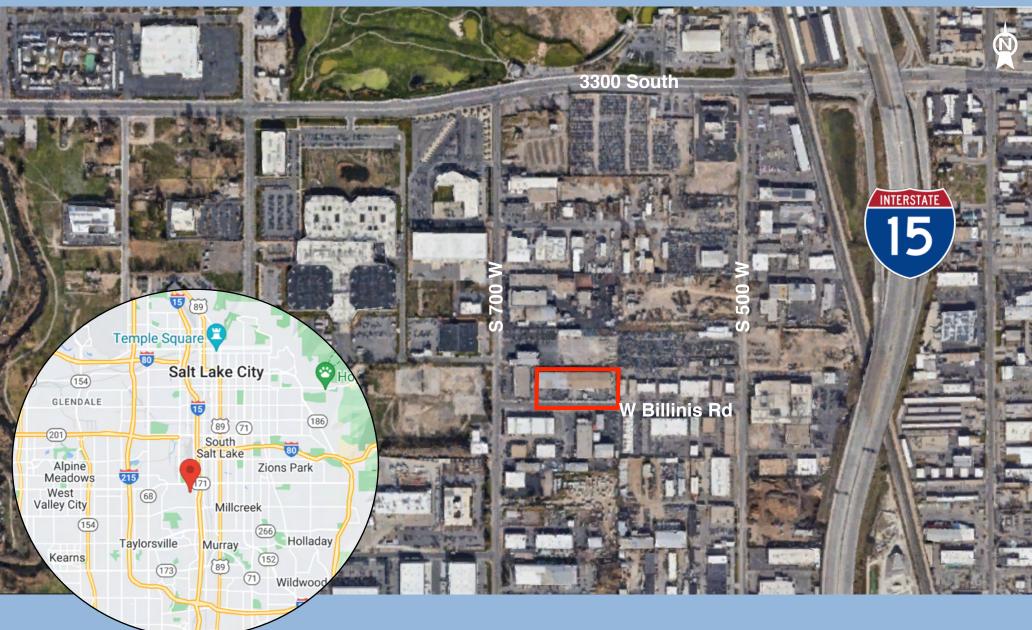

ght
- ✓ 1 Drive-In and 1 Dock-High Doors
- ✔ Sets of Bathrooms in Each Unit
- ✔ Fully Fire Sprinklered
- ✓ Easy Access to I-15
- ✓ 12,321 SF Individual Gated Parking/Yard



Disclaimer: The information contained herein (on this page and included pages) has been obtained through sources deemed reliable but cannot be guaranteed or relied upon as to its accuracy. Any information should be verified through independent sources by interested parties. All measurements and calculations are approximate. The property may no longer be available for sale or lease, may be withdrawn, its offering price changed, or sold or leased to another party at anytime and without notice. Please do not provide any information deemed private or confidential.

*Cortenco*, LLC

#### **SITE PLAN**









## LOCATION



Brandon Benner 801-851-1111 Brandon@KCommercial.com